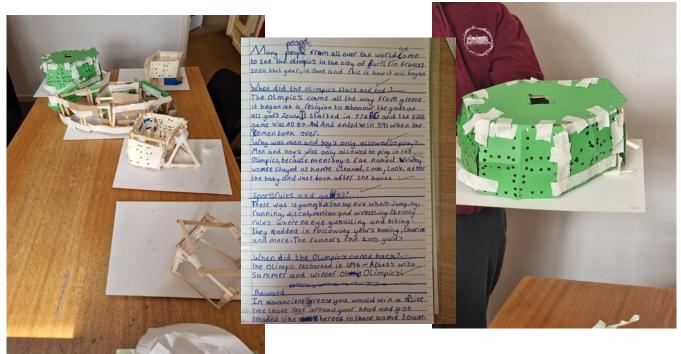

## A snapshot of some of the amazing work which has taken place this term

Please ensure all products brought onto school site do not contain nuts.

Healthy snack at break times such as nut free cereal bars and fruit for Squirrels and Badgers. Hedgehogs and Foxes are provided with a piece of fruit free of charge as part of the government scheme.