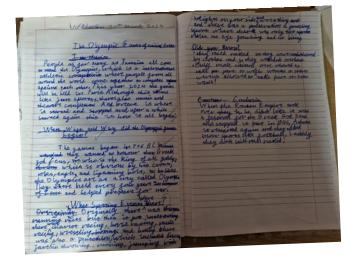

## A snapshot of some of the amazing work which has taken place this term

Please ensure all products brought onto school site do not contain nuts.

Healthy snack at break times such as nut free cereal bars and fruit for Squirrels and Badgers. Hedgehogs and Foxes are provided with a piece of fruit free of charge as part of the government scheme.