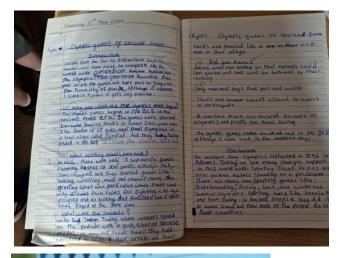

## A snapshot of some of the amazing work which has taken place this term

Please ensure all products brought onto school site do not contain nuts.

Healthy snack at break times such as nut free cereal bars and fruit for Squirrels and Badgers. Hedgehogs and Foxes are provided with a piece of fruit free of charge as part of the government scheme.