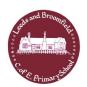

## A snapshot of some of the amazing work which has taken place this term

Please ensure all products brought onto school site do not contain nuts.

Healthy snack at break times such as nut free cereal bars and fruit for Squirrels and Badgers. Hedgehogs and Foxes are provided with a piece of fruit free of charge as part of the government scheme.